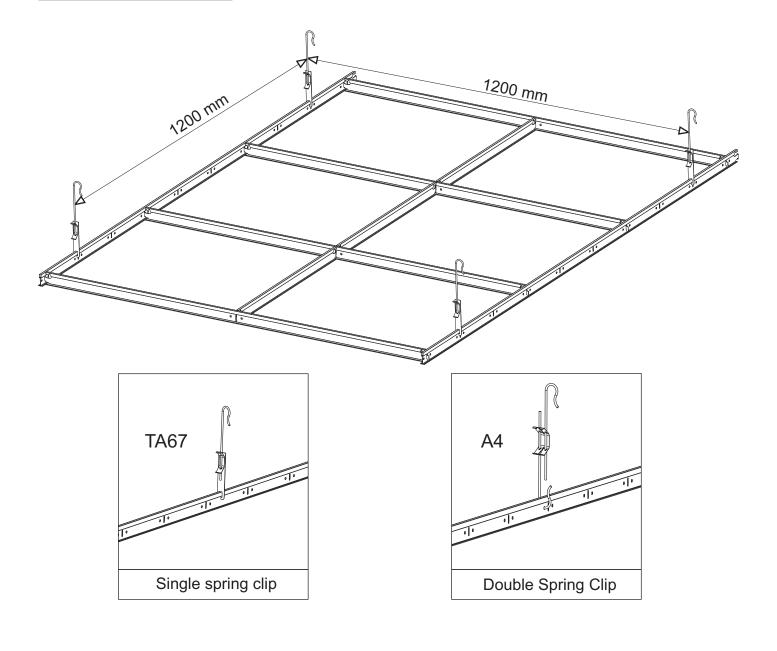

### **SUSPENSION**

The T-grid system is composed of main runners, long cross tees and short cross tees. The main runner is suspended directly from the ceiling by adjustable hanger wires. Once the main runner has been installed at a center distance of \*3700mm, the long cross tees will be positioned at the center distance of \*1200mm, vertical to the main runner. The hooks of the long cross tee are inserted into the slots of the main runner. In the same way, the short cross tees are installed at a center distance of \*600mm parallel to the main runner and vertical to the long cross tee. The hooks of the short cross tee will be inserted in the middle slots of the long cross tee. After the T-grid is complete, the tiles are simply laid on the grid.

\* (different distance for other module).