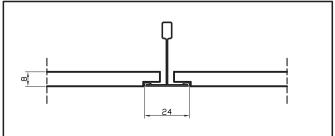

#### DESCRIPTION

The aluminum and metal lay-in tiles of Weiss Hellas – Interna S.A. are installed in a T grid system of 24mm or 15mm. The tiles are being manufactured with the latest technology and tools.