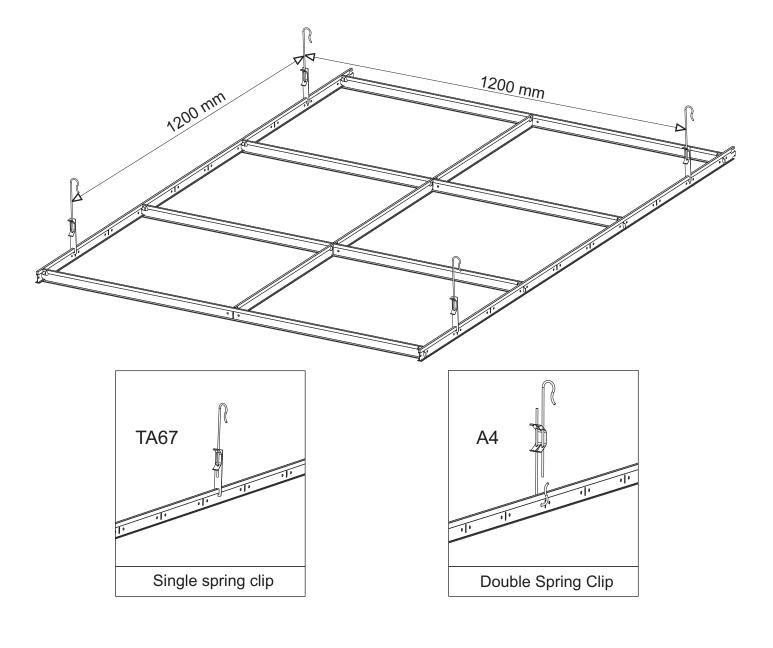

### **SUSPENSION**

The T-grid system is composed of main runners, long cross tees and short cross tees. The main runner is suspended directly from the ceiling by adjustable hanger wires. Once the main runner has been installed at a center distance of \*3700mm, the long cross tees will be positioned at the center distance of \*1200mm, vertical to the main runner. The hooks of the long cross tee are inserted into the slots of the main runner. In the same way, the short cross tees are installed at a center distance of \*600mm parallel to the main runner and vertical to the long cross tee. The hooks of the short cross tee will be inserted in the middle slots of the long cross tee. After the T-grid is complete, the tiles are simply laid on the grid.

\* (different distance for other module).