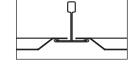

AL 610 & Fe 610 (Low flange 1mm)

AL 597 & Fe 597 (Oblique flange)

AL 600 & Fe 600 (Right angle 10mm canted)

AL 605 & Fe 605 (Right angle)