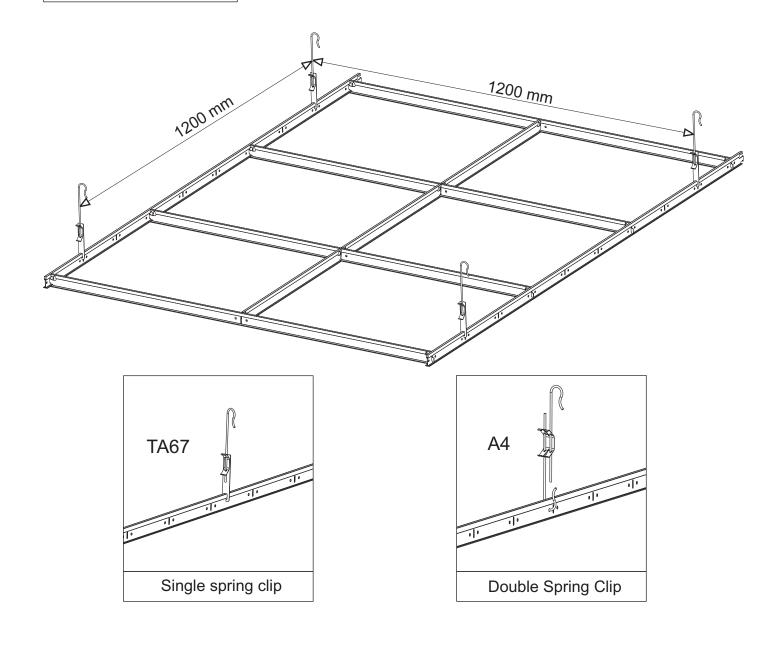

### **SUSPENSION**

The T-grid system is composed of main runners, long cross tees and short cross tees. The main runner is suspended directly from the ceiling by adjustable hanger wires. Once the main runner has been installed at a center distance of \*3700mm, the long cross tees will be positioned at the center distance of \*1200mm, vertical to the main runner. The hooks of the long cross tee are inserted into the slots of the main runner. In the same way, the short cross tees are installed at a center distance of \*600mm parallel to the main runner and vertical to the long cross tee. The hooks of the short cross tee will be inserted in the middle slots of the long cross tee. After the T-grid is complete, the tiles are simply laid on the grid.

\* (different distance for other module).