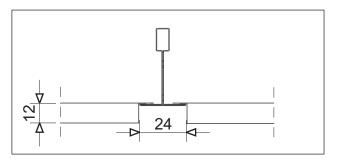

#### DESCRIPTION

The aluminum and metal lay-in tiles of Weiss Hellas – Interna S.A. are installed in a T grid system of 24mm or 15mm. The tiles are being manufactured with the latest technology and tools.

AL 610 & Fe 610 (Low flange 1mm)

AL 597 & Fe 597 (Oblique flange)

AL 600 & Fe 600 (Right angle 10mm canted)

AL 605 & Fe 605 (Right angle)