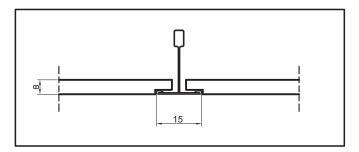

#### DESCRIPTION

The aluminum and metal lay-in tiles of Weiss Hellas – Interna S.A. are installed in a T grid system of 24mm or 15mm. The tiles are being manufactured with the latest technology and tools.