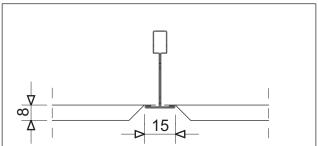

#### DESCRIPTION

The aluminum and metal lay-in tiles of Weiss Hellas – Interna S.A. are installed in a T grid system of 24mm or 15mm. The tiles are being manufactured with the latest technology and tools.

AL 610 & Fe 610 (Low flange 1mm)

AL 597 & Fe 597 (Oblique flange)

AL 600 & Fe 600 (Right angle 10mm canted)

AL 605 & Fe 605 (Right angle)