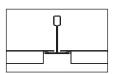

AL 610 & Fe 610 (Low flange 1mm)

AL 597 & Fe 597 (Oblique flange)

AL 600 & Fe 600 (Right angle 10mm canted)

AL 605 & Fe 605 (Right angle)