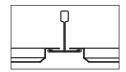

AL 610 & Fe 610 (Low flange 1mm)

AL 597 & Fe 597 (Oblique flange)

AL 600 & Fe 600 (Right angle 10mm canted)

AL 605 & Fe 605 (Right angle)