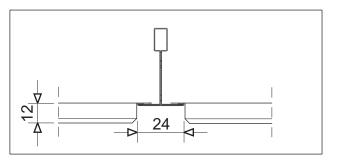

#### DESCRIPTION

The aluminum and metal lay-in tiles of Weiss Hellas – Interna S.A. are installed in a T grid system of 24mm or 15mm. The tiles are being manufactured with the latest technology and tools.

AL 610 & Fe 610 (Low flange 1mm)

AL 597 & Fe 597 (Oblique flange)

AL 600 & Fe 600 (Right angle 10mm canted)

AL 605 & Fe 605 (Right angle)