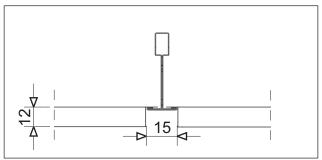

#### DESCRIPTION

The aluminum and metal lay-in tiles of Weiss Hellas – Interna S.A. are installed in a T grid system of 24mm or 15mm. The tiles are being manufactured with the latest technology and tools.

AL 610 & Fe 610 (Low flange 1mm)

AL 597 & Fe 597 (Oblique flange)

AL 600 & Fe 600 (Right angle 10mm canted)

AL 605 & Fe 605 (Right angle)