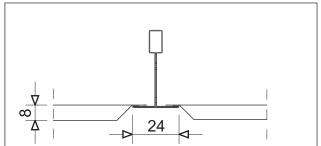

#### DESCRIPTION

The aluminum and metal lay-in tiles of Weiss Hellas – Interna S.A. are installed in a T grid system of 24mm or 15mm. The tiles are being manufactured with the latest technology and tools.

AL 610 & Fe 610 (Low flange 1mm)

AL 597 & Fe 597 (Oblique flange)

AL 600 & Fe 600 (Right angle 10mm canted)

AL 605 & Fe 605 (Right angle)