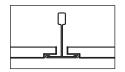

AL 610 & Fe 610 (Low flange 1mm)

AL 597 & Fe 597 (Oblique flange)

AL 600 & Fe 600 (Right angle 10mm canted)

AL 605 & Fe 605 (Right angle)