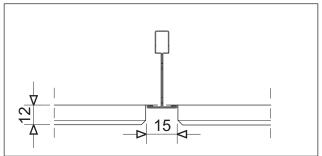

#### DESCRIPTION

The aluminum and metal lay-in tiles of Weiss Hellas – Interna S.A. are installed in a T grid system of 24mm or 15mm. The tiles are being manufactured with the latest technology and tools.

AL 610 & Fe 610 (Low flange 1mm)

AL 597 & Fe 597 (Oblique flange)

AL 600 & Fe 600 (Right angle 10mm canted)

AL 605 & Fe 605 (Right angle)